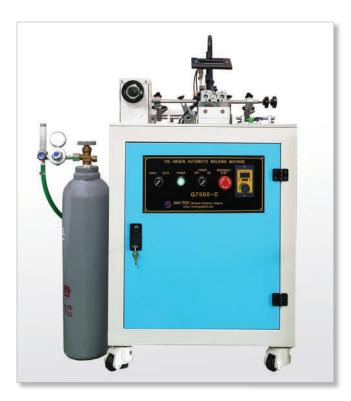

## TIG ARGON AUTOMATIC WELDING MACHINE

Sample Output

## Data

| WEIGHT    | 135.0kg (297lb)                            |
|-----------|--------------------------------------------|
| BODY SIZE | 620 W x 810 D x 1300 H / 24" X 31.8" X 51" |

(Single Phase 220V / 10A / 50  $\sim$  60 HZ) : Transformer Included

## Functions

- ▶ All of the functions of the Manual Welder G7000B PLUS
- Can select Automatic or Manual mode
- ▶ Beginners can easily weld with only a 30-minute training
- Consistent welding quality and volume production possible